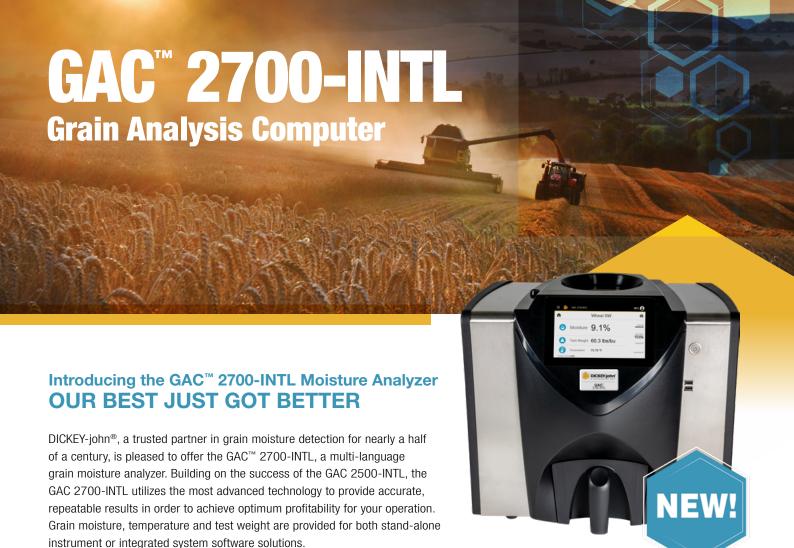

## **Features and Benefits:**

- Utilizes 149 MHz technology, developed by the USDA
- Rapid Analysis Mode reduces the need to touch the instrument which saves time in your operational process
- Advanced instrument security protects the GAC 2700-INTL from tampering, adding layers of protection to commercial transactions
- Large 7" touch screen display for greater visibility and responsiveness
- Measurement results in less than 20 seconds
- Modern, intuitive operator interface simplifies training and daily operation
- Memory storage for up to 5,000 measurements
- Multiple USB ports on the front and back of the unit for software upgrades,
   USB devices, printer and peripherals
- Barcode scanner capability to expedite processing time

Currently only available in select countries. Specification subject to change.

Intuitive Color Touchscreen

Multiple Back USB Ports

Change seed types with one touch

Easy-to-Read Results Screen