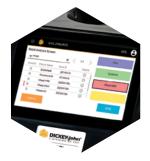

## **Features and Benefits:**

- Utilizes 149 MHz technology, developed by the USDA
- Rapid Analysis Mode reduces the need to touch the instrument which saves time in your operational process
- Advanced instrument security protects the GAC 2700-INTL from tampering, adding layers of protection to commercial transactions
- Large 7" touch screen display for greater visibility and responsiveness
- Measurement results in less than 20 seconds
- Modern, intuitive operator interface simplifies training and daily operation
- Memory storage for up to 5,000 measurements
- Multiple USB ports on the front and back of the unit for software upgrades,
   USB devices, printer and peripherals
- Barcode scanner capability to expedite processing time

Currently only available in select countries. Specification subject to change.

Intuitive Color Touchscreen

Multiple Back USB Ports

Change seed types with one touch

Easy-to-Read Results Screen