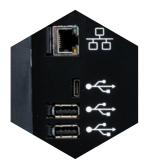

Currently only available in select countries. Specification subject to change.

Intuitive Color Touchscreen

Multiple Back USB Ports

Change seed types with one touch

Easy-to-Read Results Screen